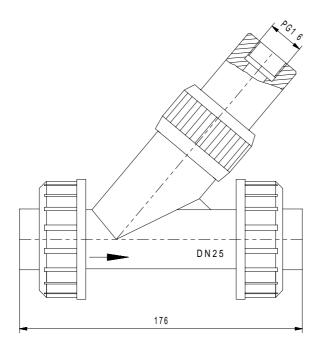

The bevel seat flow-through housing AD 82 is used for installation in piping and pre-eminently for insertion of a process dissolved oxygen probe. The special construction features optimal flow conditions for the sensor and a self-cleaning action for the membrane of the oxygen sensor.

Dimension : mm

## **Specifications**

| Sensor port         | 1 port pre-eminently for a dissolved oxygen probe with shaft diameter 18 mm, PG 16 thread and 120 mm immersion length                                                         |
|---------------------|-------------------------------------------------------------------------------------------------------------------------------------------------------------------------------|
| Material            | PVC                                                                                                                                                                           |
| Temperature range   | max. 50 °C                                                                                                                                                                    |
| Pressure            | up to 20 °C max. 10 bar                                                                                                                                                       |
|                     | up to 40 °C max. 5 bar                                                                                                                                                        |
|                     | up to 50 °C max. 3.5 bar                                                                                                                                                      |
| Process connections | DN 25 pipe thread port (other glue ports, flange ports, screw ports or hose ports are available) mounting pre-eminently vertically; sensor laterally up to 30 ° from vertical |