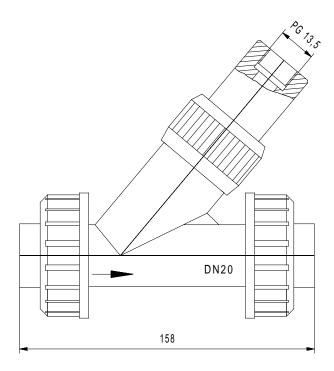

## Page 1/1

The bevel seat flow-through housing AD 92 made of PVC is used for installation in piping and insertion of an pH or redox electrode or a conductivity cell with PG 13.5 threaded shaft or PG 13.5 threaded plug head, a diameter of 12 mm and an immersion length of 120 mm

## **Specifications**

**Process connection** 

Sensor port 1 port with for insertion of electrodes/sensors 12 mm diameter, 120 mm

immersion length and thread PG 13.5

Material **PVC** 

Temperature range max. 50 °C

DN 20 glue port (other pipe ports, flange ports, screw ports or hose ports